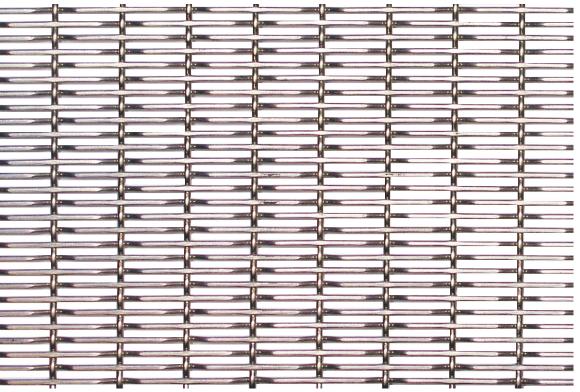

# **Brocklebank 15/2 Architectural Wire Mesh**

Scale 1:1

### **Specification**

| Material  | Stainless Steel |        |               |
|-----------|-----------------|--------|---------------|
| Aperture  | 15.5mm x 2mm    | Wire   | 1x2mm x 1.5mm |
| Open area | 49%             | Weight | 6.26 Kg/m2    |