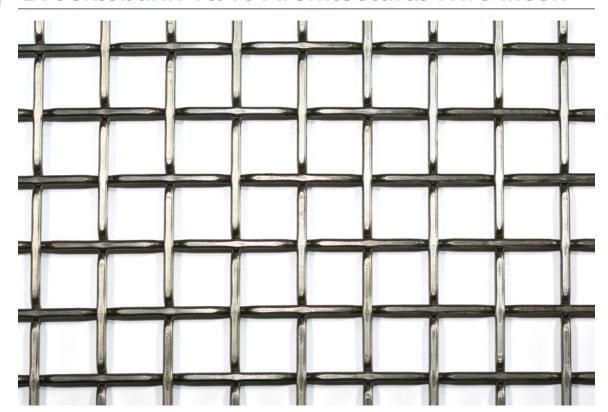

# **Brocklebank 10/10 Architectural Wire Mesh**

Scale 1:1

## **Specification**

| Material  | Stainless Steel |        |            |
|-----------|-----------------|--------|------------|
| Aperture  | 10 x 10 mm      | Wire   | 2.5 mm     |
| Open area | 64%             | Weight | 6.25 Kg/m2 |