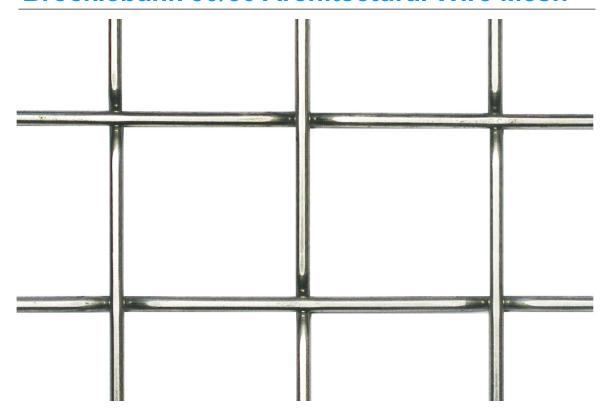

# **Brocklebank 50/50 Architectural Wire Mesh**

Scale 1:1

#### **Specification**

| Material  | Stainless Steel |        |            |
|-----------|-----------------|--------|------------|
| Aperture  | 50 mm x 50 mm   | Wire   | 4 mm       |
| Open area | 86%             | Weight | 3.76 Kg/m2 |