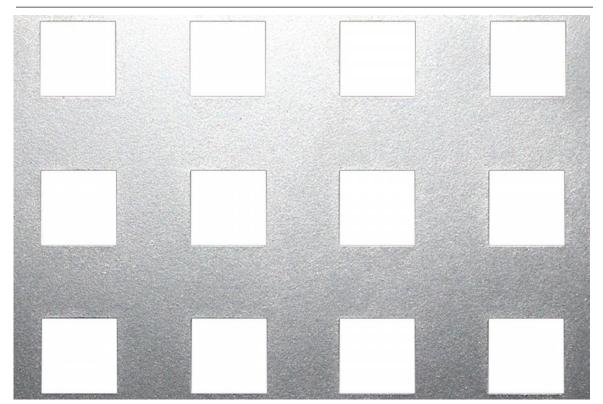

# **Kirkstone Architectural Perforated Metal**

Scale 1:1

### **Stock Specification**

| Thickness | Hole Size | Pitch               |
|-----------|-----------|---------------------|
| 1mm-3mm   | 6mm-150mm | Staggered or Square |