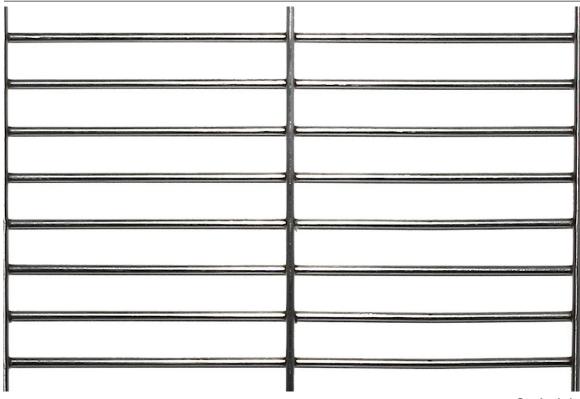

## Forth 7512 Welded Wire Mesh

Scale 1:1

### **Stock Specification**

| Reference | Nominal    | Nominal Wire | Open Area | Weight |
|-----------|------------|--------------|-----------|--------|
|           | Opening mm | Diameter mm  | %         | kg/m2  |
| 7512/2.5  | 74 x 10    | 2.5          | 77        | 3.4    |