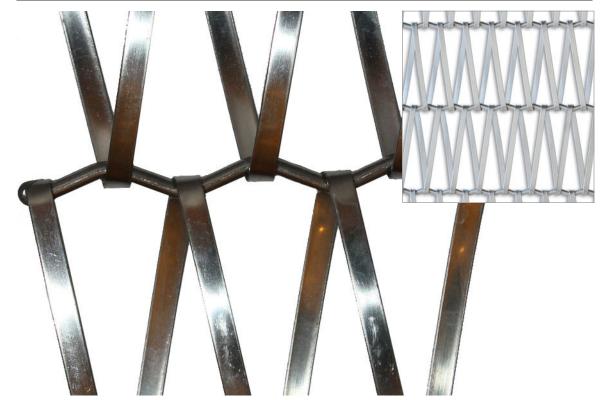

# **Eiffel 40 Spiral Mesh**

Scale 1:1

### **Specification**

| Material   | Stainless steel 316 L |        |                       |
|------------|-----------------------|--------|-----------------------|
| Cross rods | 5 mm                  | Pitch  | 99.5mm                |
| Spiral     | 7 x 1mm               | Pitch  | 40mm                  |
| Open area  | 58%                   | Weight | 4.8 kg/m <sup>2</sup> |